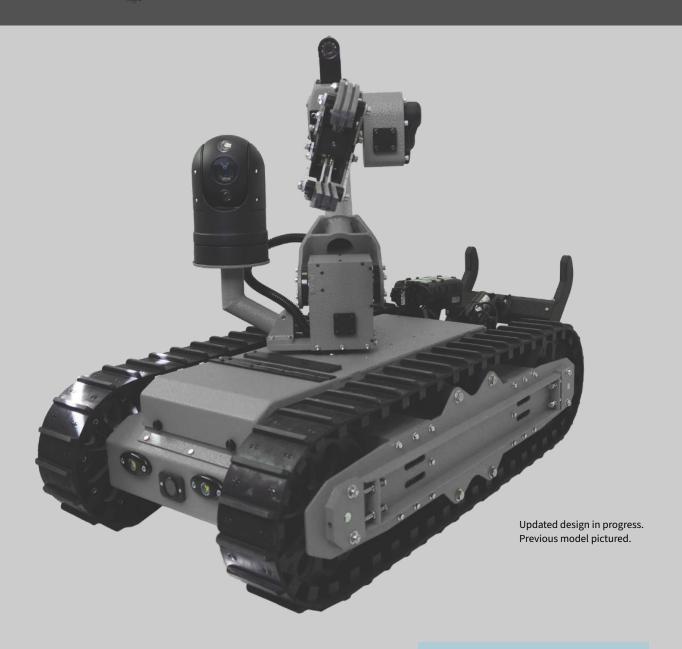

# Tactical Robots

Robot model: Mastiff

Model pictured: **HD2-S MASTIFF** (previous model)

# **Mastiff Robot**

A heavy-duty tactical robot with a 6 degree of freedom arm.

#### Overall

Length ~45in / 114cm

Width ~22in / 56cm

Height ~26in / 66cm

Ground clearance ~2.5in / 6.4cm

Runtime Up to 8 hours

Battery type Internal 48v

Charging Automatic battery charging system

#### Cameras:

10x optical zoom, pan, tilt camera

Front-facing camera

Rear-facing camera

#### Features:

Arm with 6 degrees of freedom

**LED lights** 

**Treaded** 

**Climb stairs** 

Wheeled transportation case

**Direct drive** 

Weatherproof