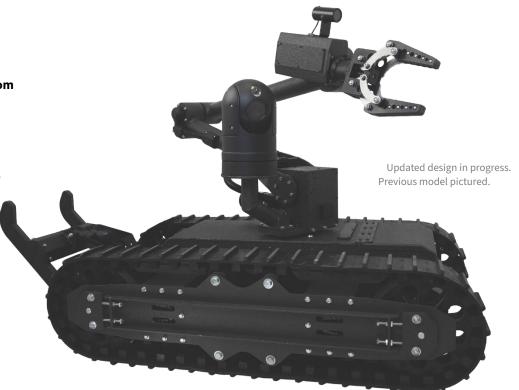

# Tactical Robots

Robot model: Mastiff

Model pictured: **HD2-S MASTIFF** (previous model)

# **Mastiff Robot**

A heavy-duty tactical robot with a 6 degree of freedom arm.

#### Features:

Arm with 6 degrees of freedom

**LED lights** 

**Treaded** 

**Climb stairs** 

Wheeled transportation case

**Direct drive** 

Weatherproof